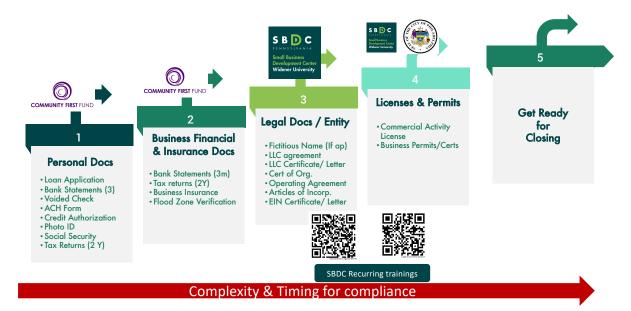

## Required documentation to close the loan with CFF & to work with a lender

| COMMUNITY FIRST FUND                               | (CFF Lender name) |          |  |
|----------------------------------------------------|-------------------|----------|--|
|                                                    |                   |          |  |
| 3                                                  |                   |          |  |
| Legal Entity                                       | Status            | Comments |  |
| Loan application                                   |                   |          |  |
| Last 3 months of personal bank statements          |                   |          |  |
| Copy of voided check                               |                   |          |  |
| Credit authorization form                          |                   |          |  |
| Government-issued photo ID                         |                   |          |  |
| Migratory Status (applicable to ITIN clients only) |                   |          |  |
| Last two years of personal tax returns             |                   |          |  |
|                                                    |                   |          |  |

## Required documentation to close the loan & to work with a business consultant

(Widener Consultant name)

| ,                            |        |          |
|------------------------------|--------|----------|
| 3                            |        |          |
| Legal Entity                 | Status | Comments |
| Fictitious Name              |        |          |
| LLC Certificate / Letter     |        |          |
| Certificate of Incorporation |        |          |
| Operating Agreement          |        |          |
| Articles of Incorporation    |        |          |
| EIN Certificate / Letter     |        |          |
|                              |        |          |
|                              | _      |          |