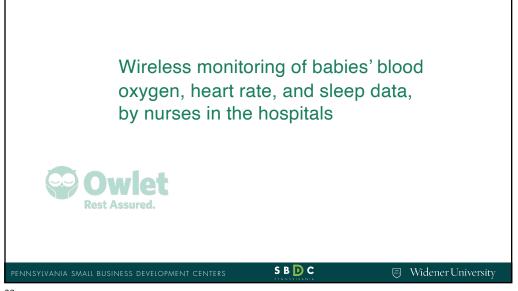

## Design a business model using a Bike and \$1,000 BUSINESS DEVELOPMENT CENTERS SBDC Widener University

35

Design a business model using a Bike and \$1,000

FENNSYLVANIA SMALL BUSINESS DEVELOPMENT CENTERS