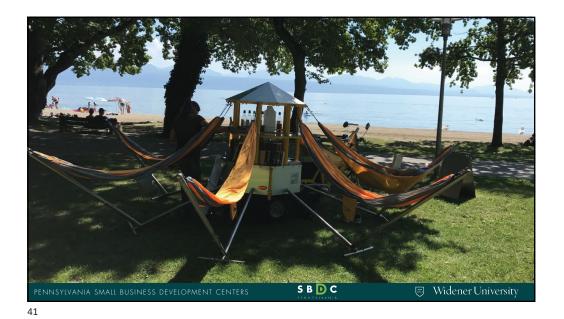

## Design a business model using a Bike and \$1,000 BUSINESS DEVELOPMENT CENTERS SBDC Widener University

35

Design a business model using a Bike and \$1,000

FENNSYLVANIA SMALL BUSINESS DEVELOPMENT CENTERS