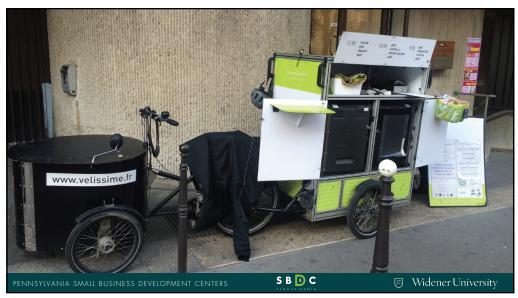

## Design a business model using a Bike and \$1,000 BUSINESS DEVELOPMENT CENTERS SBDC Widener University

35

Design a business model using a Bike and \$1,000

FENNSYLVANIA SMALL BUSINESS DEVELOPMENT CENTERS