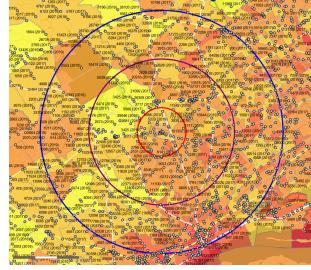

#### **Competition information**

| Key | Business Name                  | Sales Volume | Employees Total | Employees Here | Distance (in miles) |
|-----|--------------------------------|--------------|-----------------|----------------|---------------------|
| 1   | Sunset Slush                   | \$79,904     | 5               | 5              | 0.04                |
| 2   | Scooped                        | \$87,243     | 7               | 7              | 0.10                |
| 3   | James Louie                    | \$46,583     | 1               | 1              | 0.16                |
| 4   | Mangos Frozen Yogurt LLC       | \$141,434    | 8               | 8              | 0.26                |
| 5   | Wimpys Original Hmbgs & Crmry  | \$225,690    | 9               | 9              | 0.94                |
| 6   | Famous Cookies Creamery LLC    | \$87,243     | 7               | 7              | 1.63                |
| 7   | Ritas Water Ice                | \$90,455     | 7               | 7              | 2.16                |
| 8   | Crave Creamery                 | \$104,117    | 7               | 7              | 2.22                |
| 9   | Stivali Inc                    | \$0          | 0               | 1              | 2.51                |
| 10  | Dairy Queen of Springfield     | \$146,701    | 6               | 6              | 2.83                |
| 11  | Calvy Scherer & Markos         | \$53,347     | 2               | 2              | 2.85                |
| 12  | Silver Queen Inc               | \$30,351     | 3               | 3              | 3.09                |
| 13  | Yocrave                        | \$130,814    | 7               | 7              | 3.42                |
| 14  | 940 Junction LLC               | \$102,047    | 5               | 5              | 3.54                |
| 15  | Great Italian Water Icery Inc  | \$25,236     | 2               | 2              | 3.61                |
| 16  | Harrells Brain Freeze LLC      | \$61,003     | 2               | 2              | 3.62                |
| 17  | King of Prussia Ice LLC        | \$56,576     | 3               | 3              | 3.66                |
| 18  | J J Ices Enterprises Inc       | \$0          | 0               | 11             | 3.73                |
| 19  | Freddys Frz Cstard Stakburgers | \$385,602    | 15              | 15             | 3.74                |
| 20  | Starkeys Ice Cream             | \$174,323    | 9               | 9              | 3.94                |
| 21  | Carnival Ice Cream Super Mkt   | \$120,000    | 3               | 3              | 4.06                |
| 22  | Vanore Enterprises Inc         | \$47,591     | 1               | 1              | 4.09                |
| 23  | Willkays Water Ice & Ice Cream | \$87,243     | 7               | 7              | 4.24                |
| 24  | Ritas Italian Ice              | \$225,878    | 10              | 10             | 4.27                |
| 25  | Rosati Ice Cream & Yum Yum     | \$41,634     | 1               | 1              | 4.35                |
| 26  | Brusters Ice Cream Inc         | \$79,108     | 2               | 2              | 4.38                |
| 27  | Just Ice Cream Inc             | \$182,217    | 4               | 4              | 4.44                |
| 28  | Dairy Queen Phoenixville LL    | \$95,967     | 7               | 7              | 4.58                |
| 29  | Sugaree                        | \$143,739    | 8               | 8              | 4.60                |
| 30  | Chill Out Ice Cream            | \$95,967     | 8               | 8              | 4.73                |
| 31  | Phillyflavors 3 Inc            | \$87,243     | 7               | 7              | 4.77                |
| 32  | Yogurt Werks Inc               | \$90,140     | 4               | 4              | 4.78                |