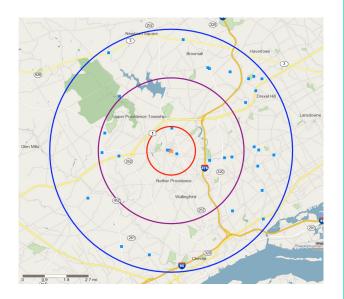

| 2              | 4.38                |
| 27  | Just Ice Cream Inc             | \$182,217    | 4               | 4              | 4.44                |
| 28  | Dairy Queen Phoenixville LL    | \$95,967     | 7               | 7              | 4.58                |
| 29  | Sugaree                        | \$143,739    | 8               | 8              | 4.60                |
| 30  | Chill Out Ice Cream            | \$95,967     | 8               | 8              | 4.73                |
| 31  | Phillyflavors 3 Inc            | \$87,243     | 7               | 7              | 4.77                |
| 32  | Yogurt Werks Inc               | \$90,140     | 4               | 4              | 4.78                |

PENNSYLVANIA SMALL BUSINESS DEVELOPMENT CENTERS





#### Site selection



#### Demographics





WD SBDC CAPABILITIES

#### Thank you! Gracias!

PENNSYLVANIA SMALL BUSINESS DEVELOPMENT CENTERS



## WIDENER SBDC Get in touch with us

SBDC – Widener University (widenersbdc.org)



Lenin Agudo, MBA Director & Consultant



Liliana Quintero, MBA Bilingual (ENG/SPA) Small Business Consultant



Erlan Dobronsky, MBA Bilingual (ENG/SPA) Capital Acquisition Consultant



Monica Herrera Bilingual (ENG/SPA) Grants and Budget Analyst

PENNSYLVANIA SMALL BUSINESS DEVELOPMENT CENTERS

S B D C